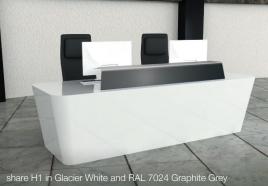

# invite

At Clarke Rendall STUDIO, our design focused creative hub, we have created the future in Corian® reception desk specification. Exclusive products to complement a huge range of interiors.

invice is a cutting edge, faceted, standard product reception desk like no other. The bold innovative geometric styling offers a truly unique aesthetic with echoes of a crystalline formation and the purity and appeal of a cut diamond.

The clarity of thinking extends to the finishes, with INVIC available as standard across the board in the shear unbroken lustre of Corian® including the very latest in DeepColour $^{\text{TM}}$  technology.

## invite & Share finishes

All Clarke Rendall STUDIO reception desks are available in a choice of three Corian® finishes as standard, and can also be specified as specials in any Corian® finish.

Corian® finishes - INVITO & Share

Deep Nocturne

Deep Cloud

Glacier White

Share reception desks feature distinctive metalwork available in a choice of three powder coat finishes, or three specialist real metal finishes. Call our support team on 01908 391600 to find out about POA custom metalwork finishes.