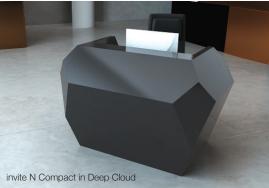

# invite

At Clarke Rendall STUDIO, our design focused creative hub, we have created the future in Corian® reception desk specification. Exclusive products to complement a huge range of interiors.

invice is a cutting edge, faceted, standard product reception desk like no other. The bold innovative geometric styling offers a truly unique aesthetic with echoes of a crystalline formation and the purity and appeal of a cut diamond.

The clarity of thinking extends to the finishes, with INVIC available as standard across the board in the shear unbroken lustre of Corian® including the very latest in DeepColour $^{\text{TM}}$  technology.

Each model is constructed from a number of reconfigurable sections selected to achieve the ideal desk design and size for your space, without incurring the additional costs of a bespoke solution.

invite N2-LS in Deep Nocturne

Deep Nocturne

Deep Cloud

Glacier White

Share reception desks feature distinctive metalwork available in a choice of three powder coat finishes, or three specialist real metal finishes. Call our support team on 01908 391600 to find out about POA custom metalwork finishes.