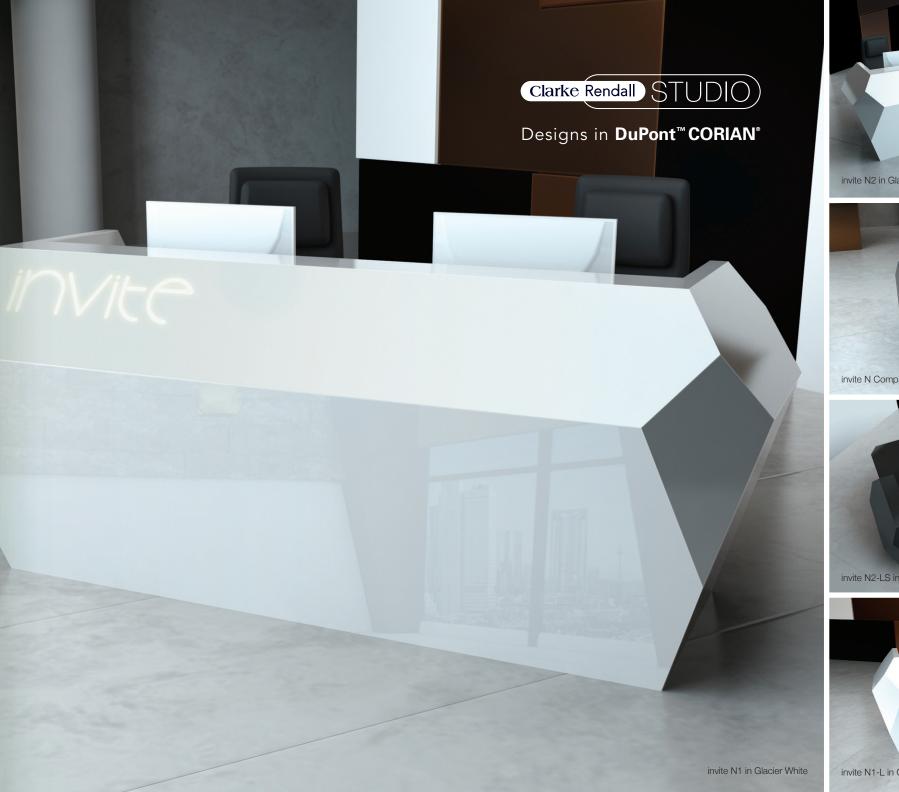

# invite

At Clarke Rendall STUDIO, our design focused creative hub, we have created the future in Corian® reception desk specification. Exclusive products to complement a huge range of interiors.

invice is a cutting edge, faceted, standard product reception desk like no other. The bold innovative geometric styling offers a truly unique aesthetic with echoes of a crystalline formation and the purity and appeal of a cut diamond.

The clarity of thinking extends to the finishes, with INVIC available as standard across the board in the shear unbroken lustre of Corian® including the very latest in DeepColour $^{\text{TM}}$  technology.

# invite & share optional extras

Backlit logo lettering - invite & share

CNC engraved logo lettering - invite & 5000

Recessed plinth lighting - Invite & Shore

Call our support team on 01908 391600 for pricing on all optional extras.