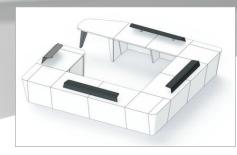

# Share

At Clarke Rendall STUDIO, the design focused creative hub of Clarke Rendall, we have taken several years experience in creating conical Corian® reception desks and architectural metalwork features to bring you Shance, a revolutionary standard product.

The pristine simplicity in the shape and style of SINGIC is complemented by a bold, dynamic choice of Brass, Steel and Copper to the feature metalwork up-stands and iconic leg frame.

See the potential of the Shand reception desk and Clarke Rendall STUDIO will work with you to find the ideal combination of Corian® colours and premium metals to deliver a stunning design relevant to your design scheme from a standard product.

Each model is constructed from a number of reconfigurable sections selected to achieve the ideal desk design and size for your space, without incurring the additional costs of a bespoke solution.