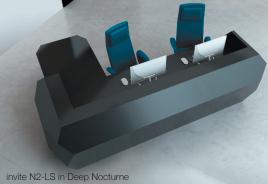

# invite

At Clarke Rendall STUDIO, our design focused creative hub, we have created the future in Corian® reception desk specification. Exclusive products to complement a huge range of interiors.

invice is a cutting edge, faceted, standard product reception desk like no other. The bold innovative geometric styling offers a truly unique aesthetic with echoes of a crystalline formation and the purity and appeal of a cut diamond.

The clarity of thinking extends to the finishes, with INVIC available as standard across the board in the shear unbroken lustre of Corian® including the very latest in DeepColour $^{\text{TM}}$  technology.

Each model is constructed from a number of reconfigurable sections selected to achieve the ideal desk design and size for your space, without incurring the additional costs of a bespoke solution.

invite N2-LS in Deep Nocturne

Deep Nocturne

Deep Cloud

Glacier White

Share reception desks feature distinctive metalwork available in a choice of three powder coat finishes, or three specialist real metal finishes. Call our support team on 01908 391600 to find out about POA custom metalwork finishes.