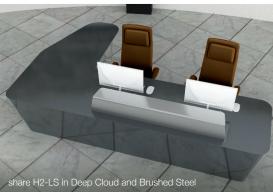

Deep Nocturne

Deep Cloud

Glacier White

Share reception desks feature distinctive metalwork available in a choice of three powder coat finishes, or three specialist real metal finishes. Call our support team on 01908 391600 to find out about POA custom metalwork finishes.

#### Specialist metalwork finishes - 5000

Patinated

Copper

Brushed Steel

Brushed Brass