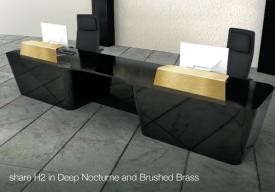

Deep Nocturne

Deep Cloud

Glacier White

Share reception desks feature distinctive metalwork available in a choice of three powder coat finishes, or three specialist real metal finishes. Call our support team on 01908 391600 to find out about POA custom metalwork finishes.

#### Specialist metalwork finishes - 5000

Patinated

Copper

Brushed Steel

Brushed Brass