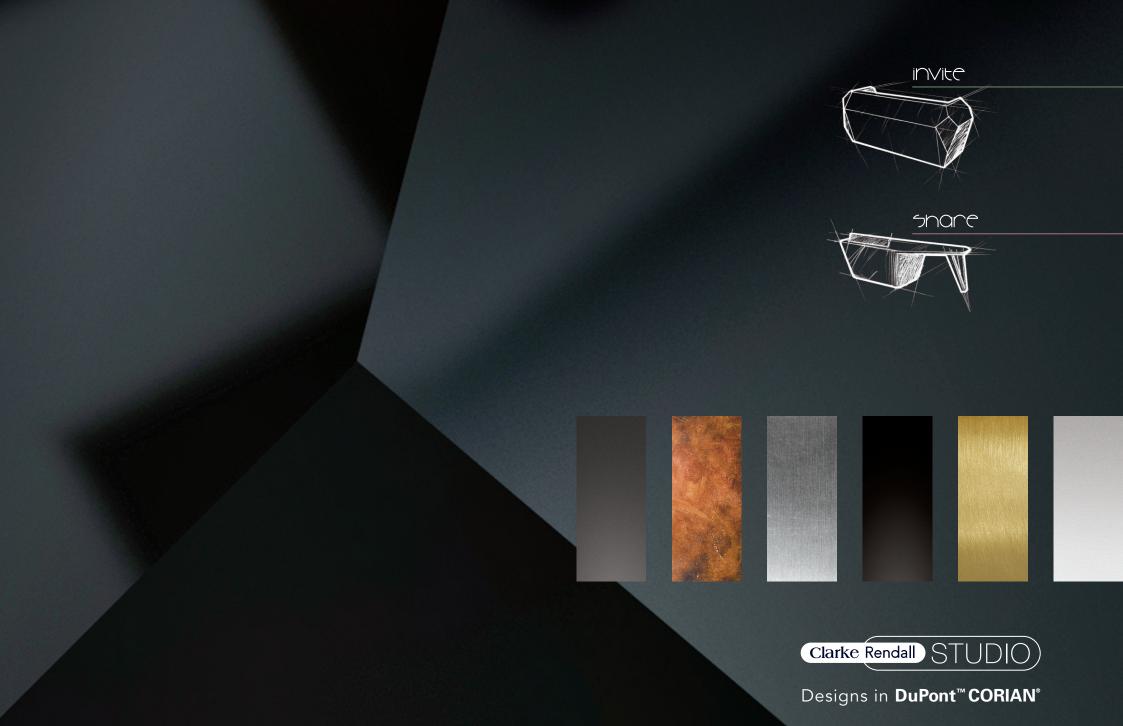

# invite

At Clarke Rendall STUDIO, our design focused creative hub, we have created the future in Corian® reception desk specification. Exclusive products to complement a huge range of interiors.

invice is a cutting edge, faceted, standard product reception desk like no other. The bold innovative geometric styling offers a truly unique aesthetic with echoes of a crystalline formation and the purity and appeal of a cut diamond.

# Share

At Clarke Rendall STUDIO, the design focused creative hub of Clarke Rendall, we have taken several years experience in creating conical Corian® reception desks and architectural metalwork features to bring you Shance, a revolutionary standard product.

## invite & Share finishes

All Clarke Rendall STUDIO reception desks are available in a choice of three Corian® finishes as standard, and can also be specified as specials in any Corian® finish.

Corian® finishes - INVITO & Share