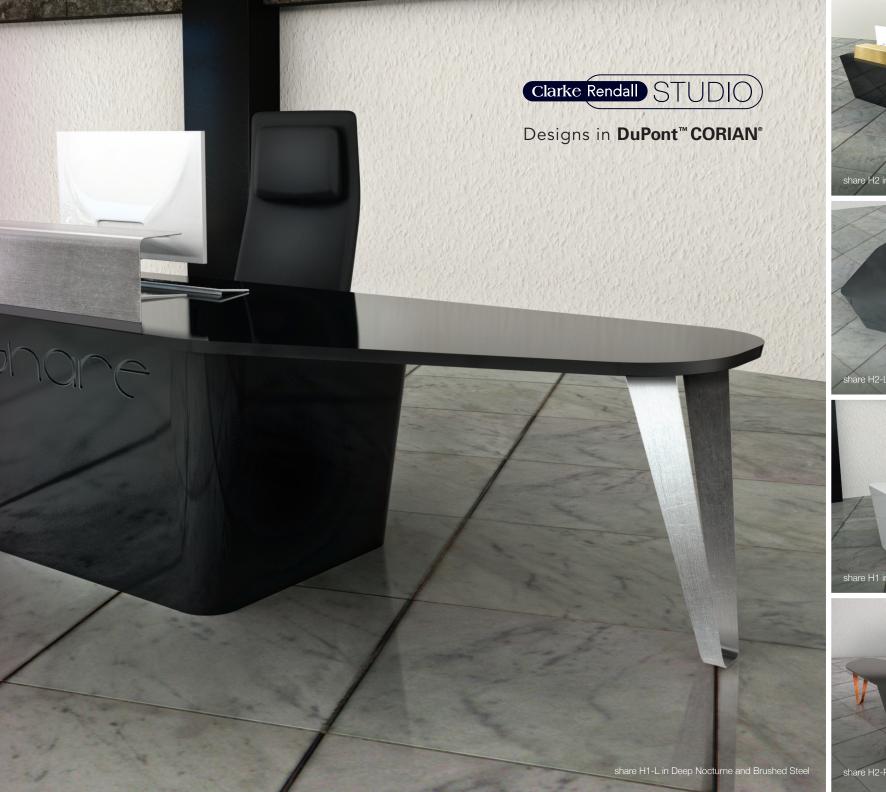

# Share

At Clarke Rendall STUDIO, the design focused creative hub of Clarke Rendall, we have taken several years experience in creating conical Corian® reception desks and architectural metalwork features to bring you Shance, a revolutionary standard product.

The pristine simplicity in the shape and style of SINGIC is complemented by a bold, dynamic choice of Brass, Steel and Copper to the feature metalwork up-stands and iconic leg frame.

See the potential of the Shand reception desk and Clarke Rendall STUDIO will work with you to find the ideal combination of Corian® colours and premium metals to deliver a stunning design relevant to your design scheme from a standard product.

Each model is constructed from a number of reconfigurable sections selected to achieve the ideal desk design and size for your space, without incurring the additional costs of a bespoke solution.