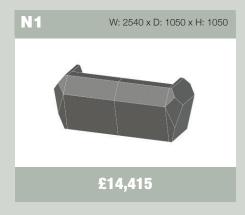

### invite

configurations, dimensions and retail prices

Prices shown exclude VAT, delivery, installation and on site Corian® seaming. All dimensions in mm. Other configurations available on request. Clarke Rendall reserve the right to alter specifications and prices without prior notice.

Each model is constructed from a number of reconfigurable sections selected to achieve the ideal desk design and size for your space, without incurring the additional costs of a bespoke solution.

invite N2-LS in Deep Nocturne