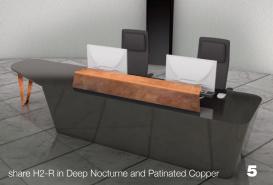

# Share

At Clarke Rendall STUDIO, the design focused creative hub of Clarke Rendall, we have taken several years experience in creating conical Corian® reception desks and architectural metalwork features to bring you Shance, a revolutionary standard product.

The pristine simplicity in the shape and style of SINGIC is complemented by a bold, dynamic choice of Brass, Steel and Copper to the feature metalwork up-stands and iconic leg frame.

See the potential of the Shand reception desk and Clarke Rendall STUDIO will work with you to find the ideal combination of Corian® colours and premium metals to deliver a stunning design relevant to your design scheme from a standard product.

#### Specialist metalwork finishes - 5000

Patinated

Copper

Brushed Steel

Brushed Brass