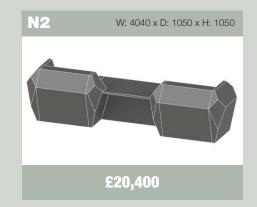

### invite

configurations, dimensions and retail prices

Prices shown exclude VAT, delivery, installation and on site Corian® seaming. All dimensions in mm. Other configurations available on request. Clarke Rendall reserve the right to alter specifications and prices without prior notice.