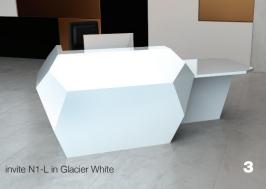

# invite

At Clarke Rendall STUDIO, our design focused creative hub, we have created the future in Corian® reception desk specification. Exclusive products to complement a huge range of interiors.

invice is a cutting edge, faceted, standard product reception desk like no other. The bold innovative geometric styling offers a truly unique aesthetic with echoes of a crystalline formation and the purity and appeal of a cut diamond.

The clarity of thinking extends to the finishes, with INVIC available as standard across the board in the shear unbroken lustre of Corian® including the very latest in DeepColour $^{\text{TM}}$  technology.

Each model is constructed from a number of reconfigurable sections selected to achieve the ideal desk design and size for your space, without incurring the additional costs of a bespoke solution.

invite N2-LS in Deep Nocturne

Deep Nocturne

Deep Cloud

Glacier White

Share reception desks feature distinctive metalwork available in a choice of three powder coat finishes, or three specialist real metal finishes. Call our support team on 01908 391600 to find out about POA custom metalwork finishes.