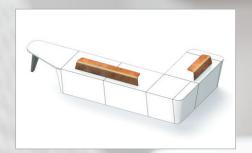

# invite

At Clarke Rendall STUDIO, our design focused creative hub, we have created the future in Corian® reception desk specification. Exclusive products to complement a huge range of interiors.

invice is a cutting edge, faceted, standard product reception desk like no other. The bold innovative geometric styling offers a truly unique aesthetic with echoes of a crystalline formation and the purity and appeal of a cut diamond.

The clarity of thinking extends to the finishes, with INVIC available as standard across the board in the shear unbroken lustre of Corian® including the very latest in DeepColour $^{\text{TM}}$  technology.

Each model is constructed from a number of reconfigurable sections selected to achieve the ideal desk design and size for your space, without incurring the additional costs of a bespoke solution.

invite N2-LS in Deep Nocturne